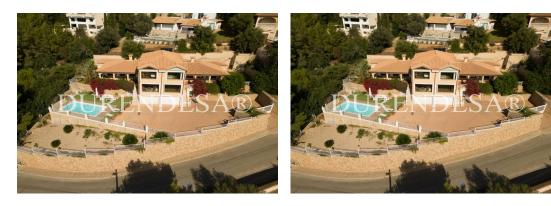

### Description

Spectacular house in the urbanisation Sa Font Seca, quiet urbanisation only 15 minutes away from Palma. With spectacular views to the sea, the bay and the mountains. Divided in two completely symmetrical houses, the property has approximately 600 m<sup>2</sup> and 1600 m2 of land with swimming pool, terraces, garden, etc....

Each house is divided in three floors and each one is distributed in; ground floor, where we find a large garage for several cars, games room, complete bathroom and wine cellar.

On the first floor there is a large living-dining room with pellet cooker, open plan fitted kitchen, three double bedrooms with fitted wardrobes, two bathrooms and laundry room.

On the first floor there is a suite with spectacular views, dressing room and bathroom.

Both properties have laminated parquet floors, PVC, double glazing, solid doors, solar panels and ducted air conditioning.