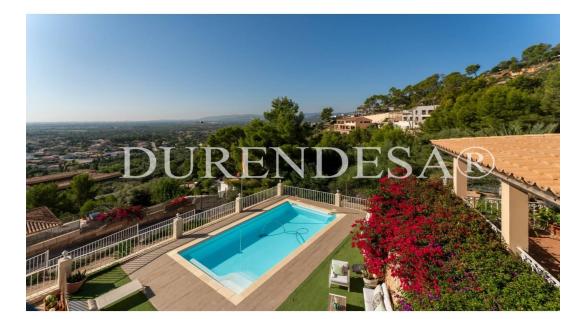

### Description

Spectacular house in the urbanisation Sa Font Seca, quiet urbanisation only 15 minutes away from Palma. With spectacular views to the sea, the bay and the mountains. Divided in two completely symmetrical houses, the property has approximately 600 m<sup>2</sup> and 1600 m2 of land with swimming pool, terraces, garden, etc....

Each house is divided in three floors and each one is distributed in; ground floor, where we find a large garage for several cars, games room, complete bathroom and wine cellar.

On the first floor there is a large living-dining room with pellet cooker, open plan fitted kitchen, three double bedrooms with fitted wardrobes, two bathrooms and laundry room.

On the first floor there is a suite with spectacular views, dressing room and bathroom.

Both properties have laminated parquet floors, PVC, double glazing, solid doors, solar panels and ducted air conditioning.