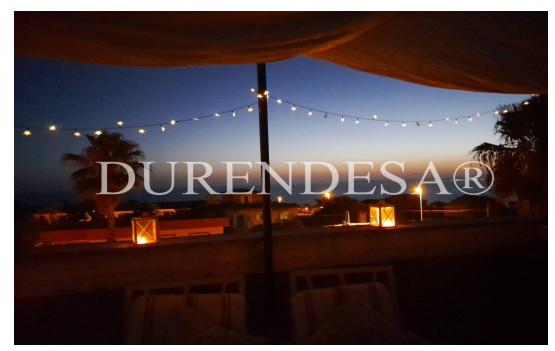

### Description

Wonderful views to the sea and the bay of Palma. This detached villa is located about 150 m from the sea in a residential area on the south coast of the island. Divided in two houses with a total of about 300 m2 built, one upstairs and one on the ground floor, plus a small house of about 50 m2. It consists of 5 double bedrooms, 4 bathrooms, two kitchens, laundry room, living rooms (one with chimney), terraces and solarium. From the first floor and solarium there are spectacular sunsets. The property is decorated in English style, the ground floor is in need of modernisation. Careful garden, barbecue, wooden swimming pool, there is licence to build one; all in plot of 600 m2. It has ALL the town planning documentation in order. Quiet area, supermarket, playground, medical centre, hospital. Bus stop at 50 m. 10 minutes from the airport.